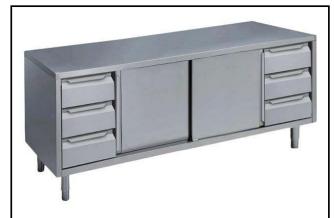

## Standard Preparation 2000 mm Table with 3 + 3 Drawers & Sliding Doors

| ITEM #  |  |
|---------|--|
| MODEL # |  |
| NAME #  |  |
|         |  |
| SIS #   |  |
| AIA#    |  |

133265 (MTA2000PN)

Table with 3+3 drawers and 2 sliding doors, 2000mm

### Item No.

Made entirely from stainless steel. Inner welded frame in stainless steel. Unique connection of panels to inner frame. The 50mm high worktop in 304 AISI stainless steel, Imm in thickness, incorporates a layer of sound deadening material and has upturned edges. Sound-deadened sliding doors. Base panel in 304 AISI stainless steel and height-adjustable intermediate shelf. Drawers in 304 AISI stainless steel (load capacity 40kg) with one-piece interior and rounded corners can accompadate GN containers (max. H=100mm). Mounted on feet, adjustable in height.

#### **Main Features**

• Ideal for central positioning in the kitchen, either as island installation or back to back.

#### Construction

- Inner welded frame in stainless steel to guarantee superior strength and stability.
- Easy access to the cupboard interior on all lengths guaranteed by the use of only 2 doors.
- 50 mm worktop in 304 AISI stainless steel with upturned edges, incorporates an 18 mm layer of sound deadening material.
- Reinforced side and base panel in 304 AISI stainless steel.
- Equipped with intermediate shelf which can be positioned at three different heights.
- Sturdy sound-deadened sliding doors on tracks located flush to the front of the frame.
- 304 AISI stainless steel feet, 200 mm high and 54 mm in diameter, adjustable by -50/+30 mm.
- Drawers in AISI 304 stainless steel with one-piece interior and rounded corners to facilitate cleaning and improve hygiene can hold GN containers with a maximum height of 100 mm. Maximum load capacity of 40 kg.
- Heavy duty Stainless steel construction.