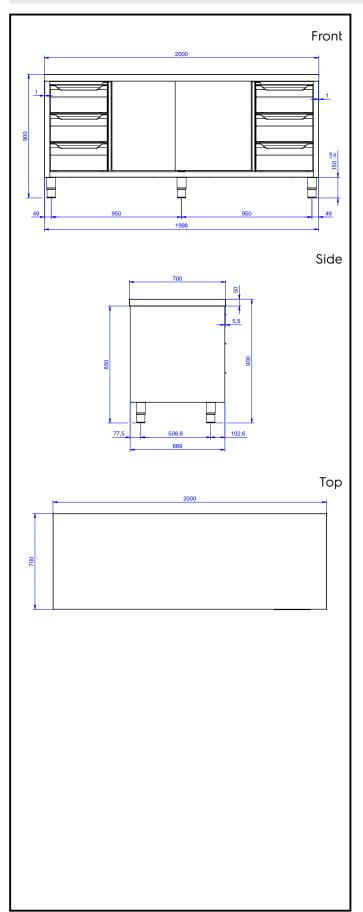

## **Key Information:**

Cabinet width:

133265 (MTA2000PN) 1110 mm Cabinet depth: 645 mm Cabinet height: 595 mm External dimensions, Width: 2000 mm External dimensions, Depth: 700 mm External dimensions, Height: 900 mm Number and type of doors: 2 Sliding Worktop thickness: 50 mm Net weight: 85 kg